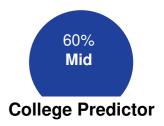

### **Colleges Recommendations**

#### 1. in USA

### 1.1 Colleges Recommendations