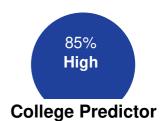

### **Colleges Recommendations**

#### 1. in USA

### 1.1 Colleges Recommendations