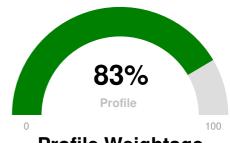

**Ans:** 83%

Ques 5: Subject Combinations in 12th class or IBDP

Ans: Computer Science, PCM, English

**Ques 6: Your Board in 12th Class** 

Ans: ICSE Board

Ques 7: Your IBDP point score (24 - 45) ( If from IB board or else keep it blank)

Ans: 1 Yr Gap

**Profile Weightage** 